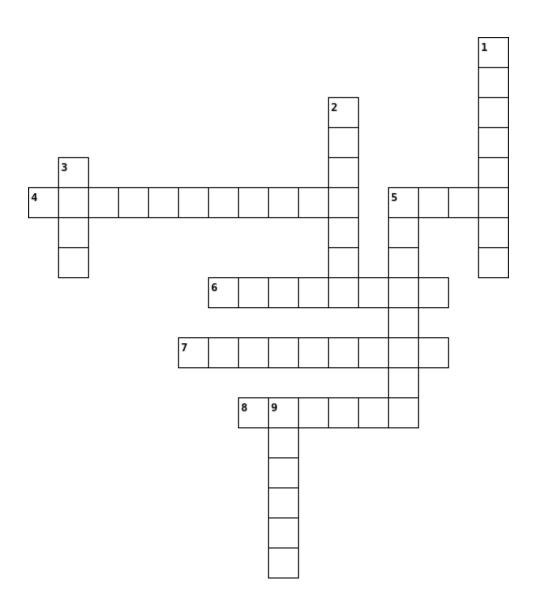

#### Across

- **4.** State's Legislative Body
- 5. Cast a Ballot
- **6.** Relatives of Military Servicemembers
- 7. 2-Part Legislature
- 8. Military Currently Serving

#### Down

- 1. US Legislative Body Name
- 2. US Form of Government
- **3.** Reject a Passed Bill
- **5.** Past Military Servicemembers
- **9.** Submit Activities to the Dept Aux.