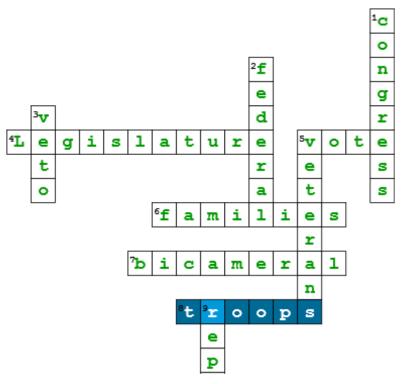

## VFW AUX Dept. of MI Training Resource

Across Down

- ✓4. State Legislative Body
- √5. Cast a ballot
- 76. Relatives of military servicemembers
- 2-part legislature
- Military currently serving

- US Legislative Body
- √2. US Government
- √3. Reject a passed bill
- J5. Past military servicemembers
- J9. Submit activities to the Dept Aux